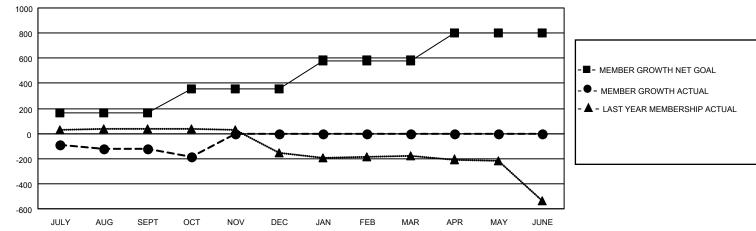

## GAT MONTHLY MEMBERSHIP PROGRESS REPORT Results as of: 10/31/2022

Multiple District 14

LOCATION: PENNSYLVANIA

| Clubs         |               |             |               | Members               |                           |                         |                                                    |
|---------------|---------------|-------------|---------------|-----------------------|---------------------------|-------------------------|----------------------------------------------------|
|               | RESULTS FOR   | R 2022-2023 |               | RESULTS FOR 2022-2023 |                           |                         |                                                    |
| QUARTER       | NEW CLUB GOAL | NEW CLUBS   | DROPPED CLUBS | QUARTER               | MEMBER GROWTH NET<br>GOAL | MEMBER GROWTH<br>ACTUAL | DROPPED<br>MEMBERS ACTUAL<br>(including transfers) |
| JULY/AUG/SEPT | 4             | 1           | 7             | JULY/AUG/SE           | PT 164                    | 323                     | 405                                                |
| OCT/NOV/DEC   | 4             | 0           | 0             | OCT/NOV/DEC           | c 194                     | 101                     | 149                                                |
| JAN/FEB/MAR   | 6             | 0           | 0             | JAN/FEB/MAR           | 224                       | 0                       | 0                                                  |
| APR/MAY/JUNE  | 13            | 0           | 0             | APR/MAY/JUN           | IE 219                    | 0                       | 0                                                  |

- ■ - CURRENT YEAR GOALS FOR NEW CLUBS

● - CURRENT YEAR ACTUAL NEW CLUBS

▲ - LAST YEAR ACTUAL NEW CLUBS

GOALS AND ACTUAL MEMBERS CUMULATIVE

| DROPPED CLUBS: 7 |     | 170 CLUBS OF 640 ADDED 1 OR<br>MORE NEW MEMBERS | GENDER DISTRIBUTION               |                 |  |  |  |
|------------------|-----|-------------------------------------------------|-----------------------------------|-----------------|--|--|--|
|                  |     |                                                 | MALE                              | 11,308 (69.03%) |  |  |  |
| <u> </u>         |     |                                                 | FEMALE                            | 5,070 (30.95%)  |  |  |  |
| DROPPED MEMBERS  |     |                                                 | NON BINARY                        | 0 (0.00%)       |  |  |  |
| DECEASED         | 126 |                                                 | PREFER NOT TO ANSWER              | 4 (0.02%)       |  |  |  |
| CLUB CANCELLED   | 9   |                                                 | TOTAL FAMILY UNIT MEMBERS         | 3,168           |  |  |  |
| OTHER            | 421 | CLICK HERE FOR CUMULATIVE                       | TOTAL FAMILY UNIT MEMDERS         | 5,100           |  |  |  |
| TOTAL            | 556 | MEMBERSHIP DATA                                 | FAMILY MEMBERS PAYING HAL<br>DUES | F 1,645         |  |  |  |
|                  |     |                                                 |                                   |                 |  |  |  |