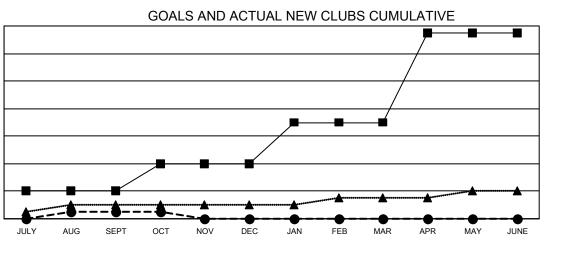

## GAT MONTHLY MEMBERSHIP PROGRESS REPORT Results as of: 10/31/2022

Multiple District 14

LOCATION: PENNSYLVANIA

| Clubs         |               |             |               | Members               |                           |                         |                                                    |
|---------------|---------------|-------------|---------------|-----------------------|---------------------------|-------------------------|----------------------------------------------------|
|               | RESULTS FOR   | R 2022-2023 |               | RESULTS FOR 2022-2023 |                           |                         |                                                    |
| QUARTER       | NEW CLUB GOAL | NEW CLUBS   | DROPPED CLUBS | QUARTER               | MEMBER GROWTH NET<br>GOAL | MEMBER GROWTH<br>ACTUAL | DROPPED<br>MEMBERS ACTUAL<br>(including transfers) |
| JULY/AUG/SEPT | 4             | 1           | 7             | JULY/AUG/SE           | PT 164                    | 323                     | 405                                                |
| OCT/NOV/DEC   | 4             | 0           | 0             | OCT/NOV/DEC           | c 194                     | 101                     | 149                                                |
| JAN/FEB/MAR   | 6             | 0           | 0             | JAN/FEB/MAR           | 224                       | 0                       | 0                                                  |
| APR/MAY/JUNE  | 13            | 0           | 0             | APR/MAY/JUN           | IE 219                    | 0                       | 0                                                  |

- ■ - CURRENT YEAR GOALS FOR NEW CLUBS

● - CURRENT YEAR ACTUAL NEW CLUBS

▲ - LAST YEAR ACTUAL NEW CLUBS

GOALS AND ACTUAL MEMBERS CUMULATIVE

| DROPPED CLUBS: 7 |     | 170 CLUBS OF 640 ADDED 1 OR<br>MORE NEW MEMBERS | GENDER DISTRIBUTION               |                 |  |  |  |
|------------------|-----|-------------------------------------------------|-----------------------------------|-----------------|--|--|--|
|                  |     |                                                 | MALE                              | 11,308 (69.03%) |  |  |  |
| <u> </u>         |     |                                                 | FEMALE                            | 5,070 (30.95%)  |  |  |  |
| DROPPED MEMBERS  |     |                                                 | NON BINARY                        | 0 (0.00%)       |  |  |  |
| DECEASED         | 126 |                                                 | PREFER NOT TO ANSWER              | 4 (0.02%)       |  |  |  |
| CLUB CANCELLED   | 9   |                                                 | TOTAL FAMILY UNIT MEMBERS         | 3,168           |  |  |  |
| OTHER            | 421 | CLICK HERE FOR CUMULATIVE                       | TOTAL FAMILY UNIT MEMDERS         | 5,100           |  |  |  |
| TOTAL            | 556 | MEMBERSHIP DATA                                 | FAMILY MEMBERS PAYING HAL<br>DUES | F 1,645         |  |  |  |
|                  |     |                                                 |                                   |                 |  |  |  |